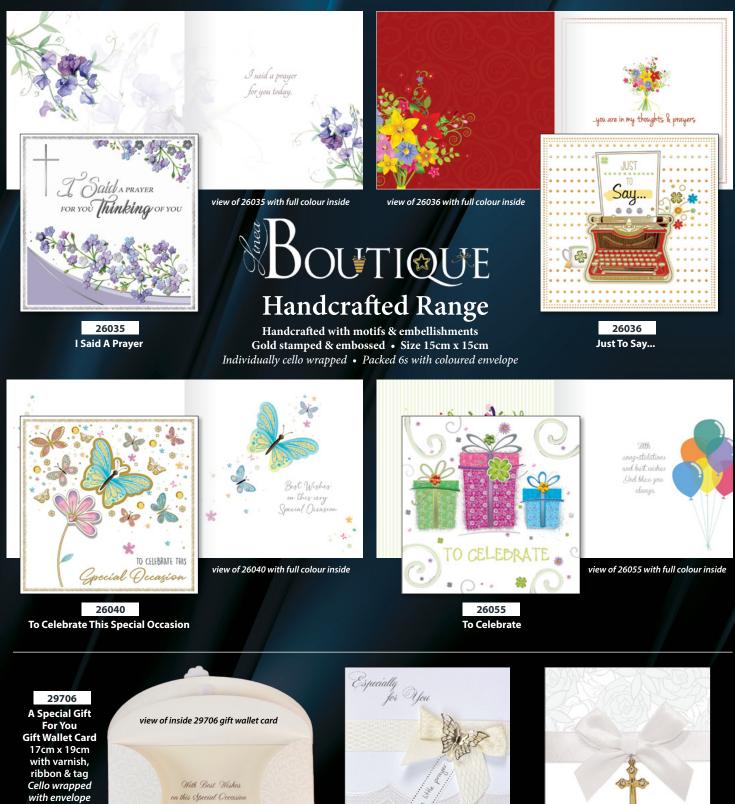

### BOUTIQUE HANDCRAFTED CARD RANGE

Handcrafted with motifs & embellishments • Gold stamped & embossed Size: 15cm x 15cm • Individually cello wrapped • Packed 6s with colour envelope

26050 Thinking of You

85445 An Irish Blessing

### BOUTIQUE HANDCRAFTED CARD RANGE

Handcrafted with motifs & embellishments • Gold stamped & embossed Size: 15cm x 15cm • Individually cello wrapped • Packed 6s with colour envelope

### **Baby Congratulations**

Cards have gold/silver foil highlights • Embossed • 1 design Individually cello wrapped • Packed 6s with an envelope

17cm x 11.5cm

Welcome, Baby Boy!

Baby Girl 17cm x 11.5cm

Welcome, Baby Girl!

### **Baby Congratulations**

Cards have gold/silver foil highlights • Embossed • 1 design Individually cello wrapped • Packed 6s with an envelope

19cm x 13.5cm with insert

Gad keep a constant vigil through every night and day.