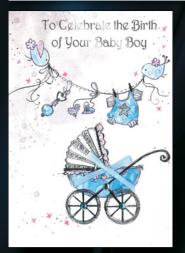

22565 To Celebrate the Birth of Your Baby Boy 17.5cm x 12.5cm • 3-Dimensional with fabric bow & coloured stones

22568 To Celebrate the Birth of Your Baby Boy 17.5cm x 12.5cm • 3-Dimensional

view of 22575 & 22576 insert 22575 22576 Congratulations on the Birth **Congratulations on the Birth** of your Baby Boy of your Baby Girl

22566 To Celebrate the Birth of Your Baby Girl 17.5cm x 12.5cm • 3-Dimensional with fabric bow & coloured stones

22569

To Celebrate the Birth

of Your Baby Girl

17.5cm x 12.5cm • 3-Dimensional

Ten little fingers