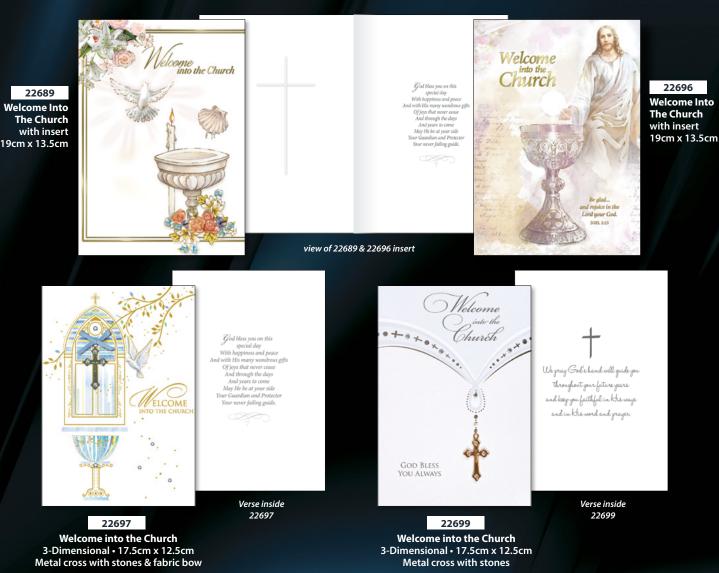

### Adult Baptism & Welcome Into The Church

Cards have silver foil highlights • Embossed Individually cello wrapped • Packed 12s with an envelope (unless stated otherwise)

Thoughts and prayers are with you at this time of sorrow Rest In Peace • Parchment card with mother of pearl foiling • 17cm x 12cm • 4 designs 21916 With Deepest Sympathy Mass For With Sympathy