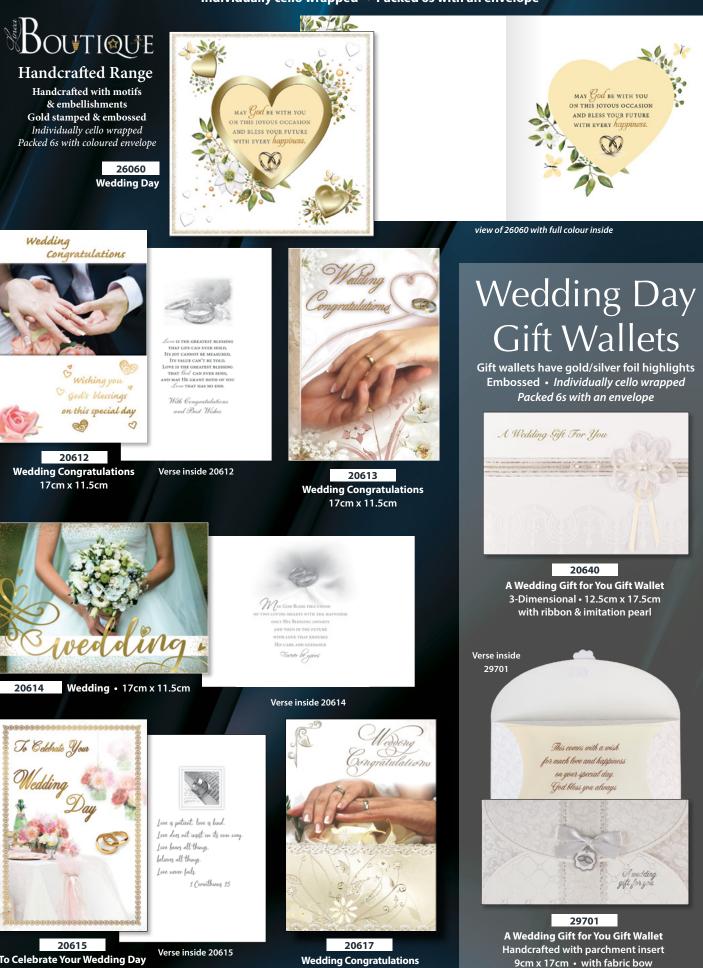

# Wedding Day

Cards have gold/silver foil highlights • Embossed • 1 design Individually cello wrapped • Packed 6s with an envelope

# Wedding Day

Cards have gold/silver foil highlights • Embossed • 1 design Individually cello wrapped • Packed 6s with an envelope

**To Celebrate Your Wedding Day** 17cm x 11.5cm

72

Wedding Congratulations 17cm x 11.5cm