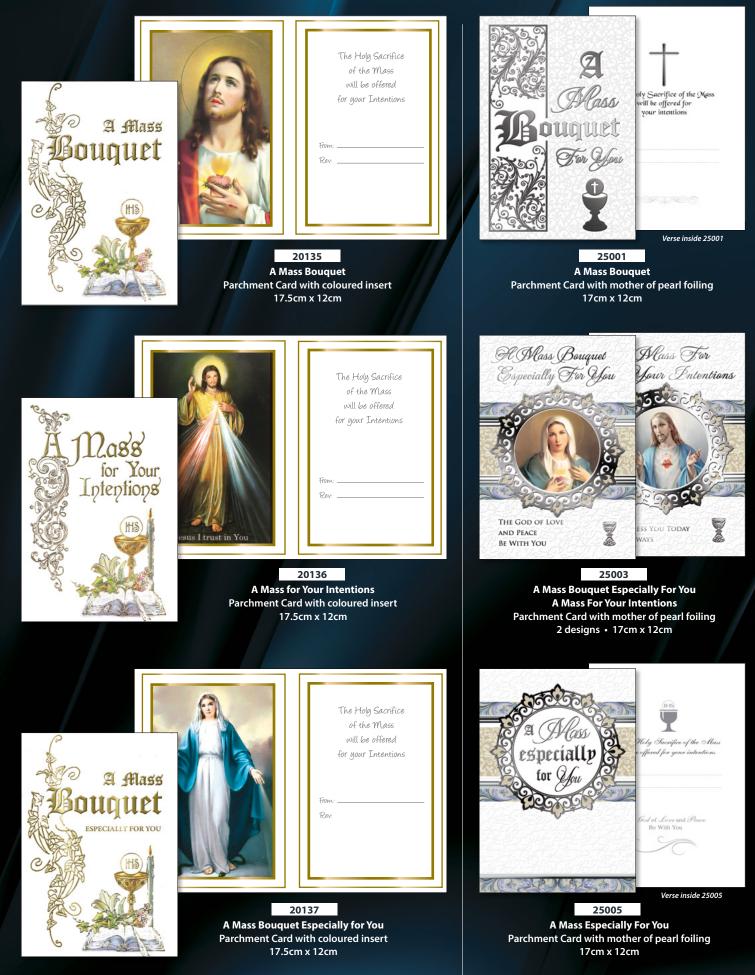

**20413** A Mass On this Special Occasion Parchment card • 17.5cm x 12cm • with colour insert

20404 Especially for You 17cm x 11.5cm

20405 A Mass for You On This Special Occasion 17cm x 11.5cm

20408 On This Special Occasion 17cm x 11.5cm

### Get Well

Cards have gold/silver foil highlights • Embossed • 1 design (except 25011) Individually cello wrapped • Packed 6s with an envelope

25010 A Get Well Prayer 17cm x 12cm • Parchment card with Mother of Pearl foiling

Thoughts and prayer

are with you at this time

Cards have gold/silver foil highlights • Embossed • 1 design (except where otherwise stated) Individually cello wrapped • Packed 6s with an envelope

22377 Get Well Mass Bouquet 17.5cm x 12cm Parchment card with colour insert

The Holy Sacrifice of the Mass will be offered

for your

Get Well Mass

Bouquet

view of 26025 with full colour inside

25013 A Get Well Mass Bouquet 17cm x 12cm Parchment card • 2 designs with Mother of Pearl foiling

25012 Get Well Mass Bouquet 17cm x 12cm Parchment card with mother of pearl foiling

22385 Get Well Mass Bouquet 17.5cm x 12.5cm Handcrafted 3-Dimensional

22390 Get Well Mass Bouquet 17.5cm x 12cm Parchment card with colour insert