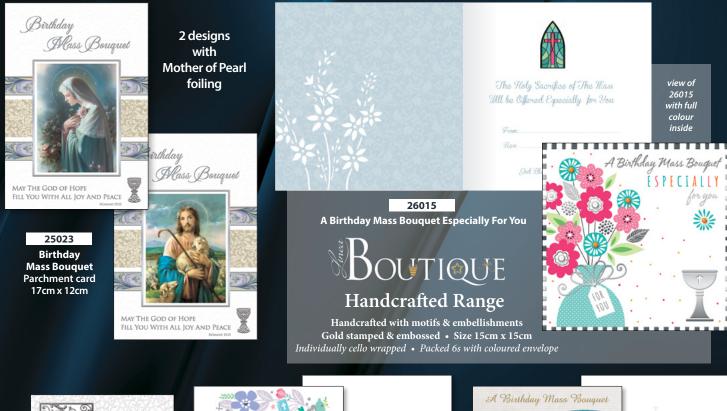

### Birthday Mass Bouquet

Cards have gold/silver foil highlights • Embossed • 1 design (except where stated otherwise) Individually cello wrapped • Packed 6s with an envelope

25022 **Birthday Mass Bouquet** Parchment card • 17cm x 12cm with mother of pearl foiling

22236 **Birthday Mass Bouquet** 3-Dimensional • 17.5cm x 12.5cm with stone & ribbon

HE HOLY SACRIFICE OF THE MASS WILL BE OFFERED FO YOU ON YOUR BIRTHE Bless Vou Alway.

Verse inside 22236

The Roly Sacrifi of the Mas sill be offered for y

22270 A Birthday Mass Bouquet

Verse inside 22270

Especially For You 3-Dimensional • 17.5cm x 12.5cm with stones

### Birthday Mass Bouquet

Cards have gold/silver foil highlights • Embossed • 1 design (except 22246 & 22247) Individually cello wrapped • Packed 6s with an envelope

22263

**Birthday Mass Bouquet** 

with insert • 19cm x 13.5cm

view of 22263 insert

22230 **Birthday Mass Bouquet** 17cm x 11.5cm

Birthday

Mass Bouquet THE HOLY SACRIFICE OF THE MASS WILL BE OFFERED FOR YOU ON YOUR BIRTHDAY

1 Bless You Always

Verse inside 22230

22231 **Birthday Mass Bouquet** 17cm x 11.5cm