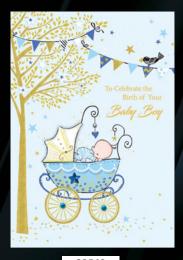

22565 To Celebrate the Birth of Your Baby Boy 17.5cm x 12.5cm • 3-Dimensional with fabric bow & coloured stones

22568 To Celebrate the Birth of Your Baby Boy 17.5cm x 12.5cm • 3-Dimensional

view of 22575 & 22576 insert 22575 22576 Congratulations on the Birth **Congratulations on the Birth** of your Baby Boy of your Baby Girl