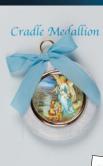

### Baby Cradle Medallions

All cradle medallions are supplied on 23cm x 10cm backing card with 7.5cm x 5.5cm gift card Singly boxed in clear acetate box

And bless you from above. With everlasting happiness, And with His precious love. May you stay close to Jesus throughout your life and may He keep you alway in His unending love.

34431 Baby Girl Cradle Set Plastic Medallion & Gift Card

34432 Baby Boy Cradle Set Plastic Medallion & Gift Card

May God protect you, Little C And bless you from above. With everlasting happinoss. And with His precious love. May you stay close to Jesue throughout your life and may He keep you about in His unending love.

3444/GRL Baby Girl Cradle Set Metal Medallion & Gift Card