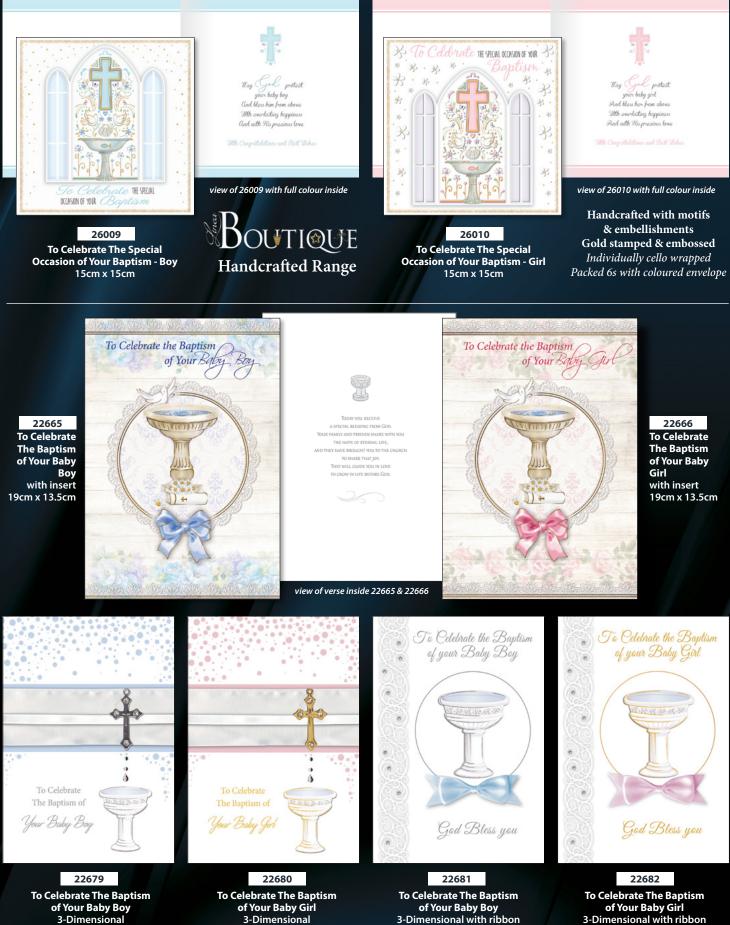

# SOUTIQUE HANDCRAFTED CARD RANGE

Handcrafted with motifs & embellishments . Gold stamped & embossed Size: 15cm x 15cm • Individually cello wrapped • Packed 6s with colour envelope

34

Your Baptism - Boy

ate THE SPECIAL

OCCASION OF YOUR Baptism

Special Occasion of Your Baptism - Girl

### BOUTIQUE HANDCRAFTED CARD RANGE

Handcrafted with motifs & embellishments • Gold stamped & embossed Size: 15cm x 15cm • Individually cello wrapped • Packed 6s with colour envelope