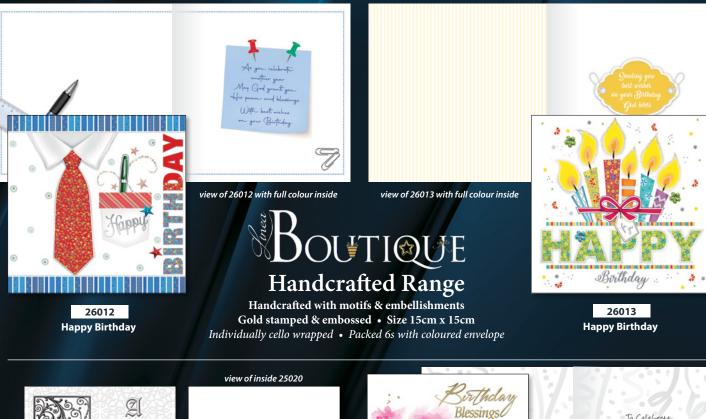

# SOUTIQUE HANDCRAFTED CARD RANGE

Handcrafted with motifs & embellishments . Gold stamped & embossed Size: 15cm x 15cm • Individually cello wrapped • Packed 6s with colour envelope

34

Your Baptism - Boy

ate THE SPECIAL

### BOUTIQUE HANDCRAFTED CARD RANGE

Handcrafted with motifs & embellishments • Gold stamped & embossed Size: 15cm x 15cm • Individually cello wrapped • Packed 6s with colour envelope

### BOUTIQUE HANDCRAFTED CARD RANGE

Handcrafted with motifs & embellishments • Gold stamped & embossed Size: 15cm x 15cm • Individually cello wrapped • Packed 6s with colour envelope

26050 Thinking of You