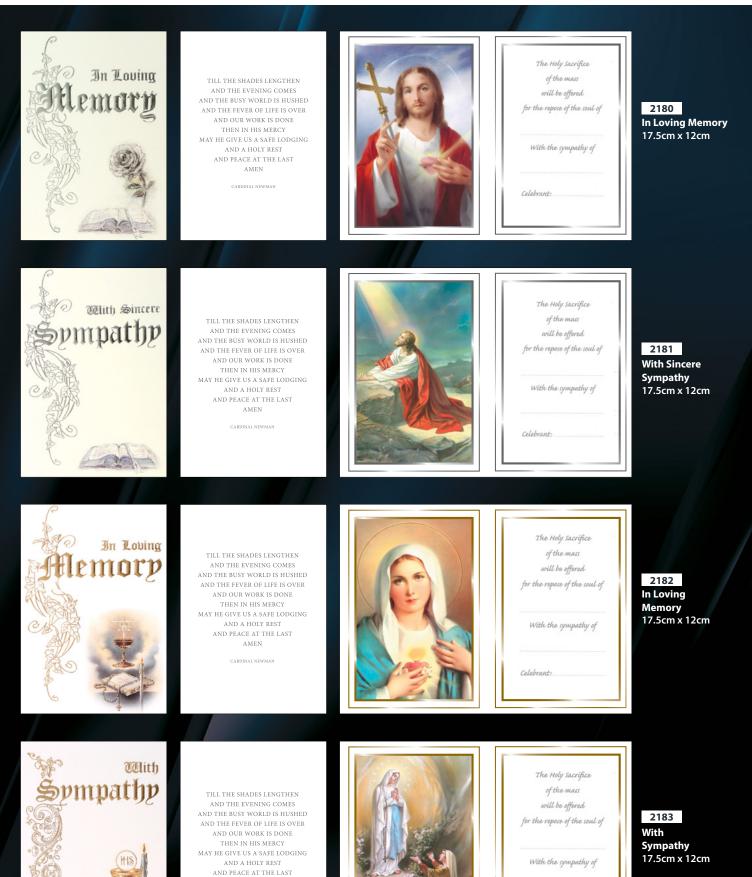

#### De-luxe parchment cards printed on high quality board with coloured insert

Celebrant:

AMEN Cardinal Newman