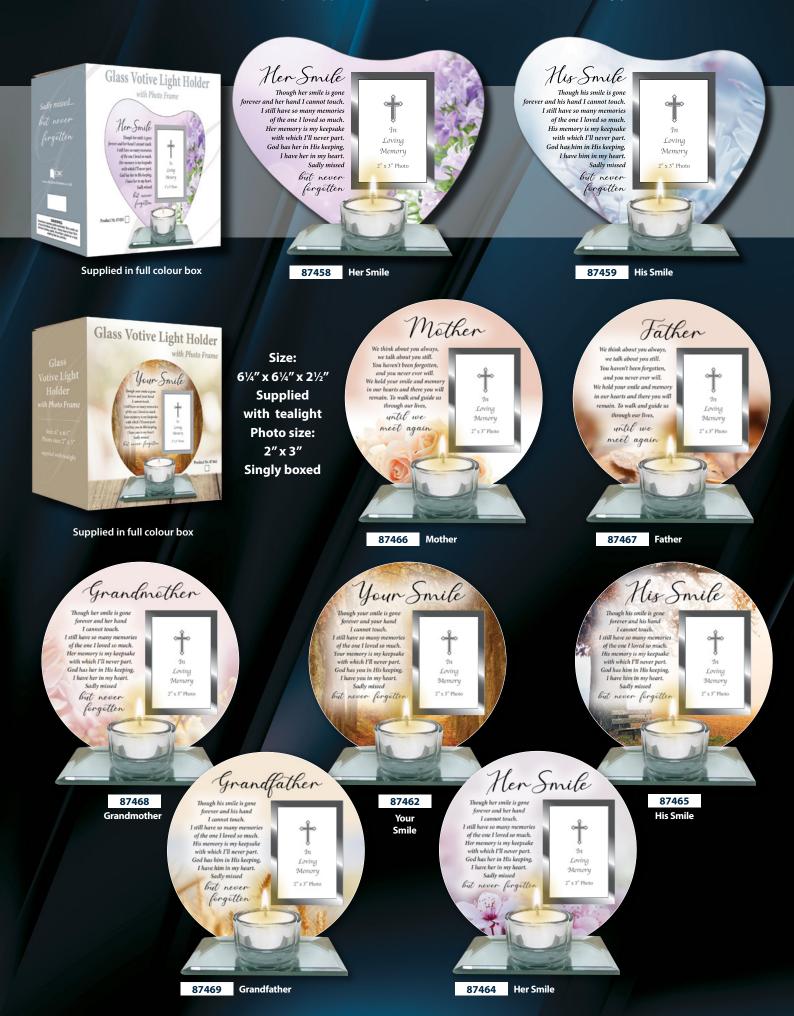

# Glass Votive Light Holder with Photo Frame

81

Size: 6¼" x 7½" x 2½" deep • Supplied with tealight • Photo size: 2" x 3" • Singly boxed