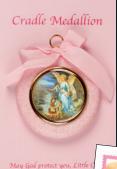

### Baby Cradle Medallions

All cradle medallions are supplied on 23cm x 10cm backing card with 7.5cm x 5.5cm gift card Singly boxed in clear acetate box

And bless you from above. With everlasting happiness, And with His precious love. May you stay close to Jesus throughout your life and may He keep you alway in His unending love.

34431 Baby Girl Cradle Set Plastic Medallion & Gift Card

34432 Baby Boy Cradle Set Plastic Medallion & Gift Card

May God protect you, Little C And bless you from above. With everlasting happinoss. And with His precious love. May you stay close to Jesue throughout your life and may He keep you about in His unending love.

3444/GRL Baby Girl Cradle Set Metal Medallion & Gift Card