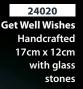

### Thank You

Cards have gold/silver foil highlights • Embossed • 1 design Individually cello wrapped • Packed 6s with an envelope

22514 With Special Thanks 19cm x 13.5cm with insert

22528 Thank You 3-Dimensional 17.5cm x 12.5cm with glass stones