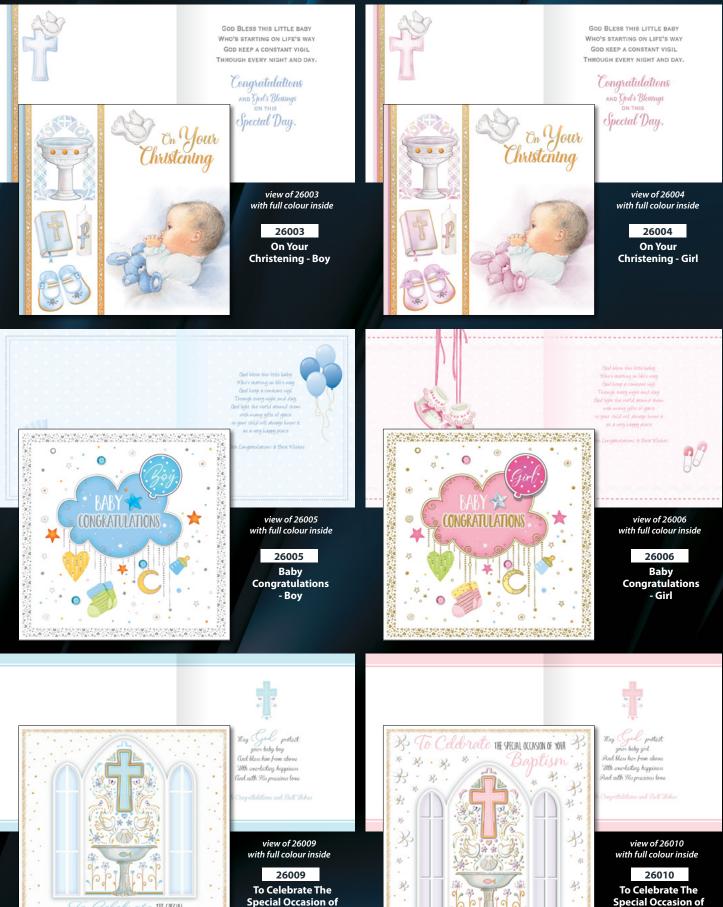

### Christening

Cards have gold/silver foil highlights • Embossed • 1 design Individually cello wrapped • Packed 6s with an envelope

22648 On Your Christening 3-Dimensional • 17.5cm x 12.5cm Metal cross with stones & fabric bow

Christening Celebrations - Boy

19cm x 13.5cm • with insert

### Christening

Cards have gold/silver foil highlights • Embossed • 1 design

To Celebrate the Christening of your Baby Boy God Bless This Child Always

22703 To Celebrate the **Christening of Your Baby Boy** 17cm x 11.5cm

22704 To Celebrate the Christening of Your Baby Girl 17cm x 11.5cm

22721 **On Your Christening Day - Boy** 3-Dimensional • 17.5cm x 12.5cm Metal cross with stones & fabric bow

22722 On Your Christening Day - Girl 3-Dimensional • 17.5cm x 12.5cm Metal cross with stones & fabric bow

### **Baby Baptism**

Cards have gold/silver foil highlights • Embossed • 1 design Individually cello wrapped • Packed 6s with an envelope

17.5cm x 12.5cm

3-Dimensional Metal cross with stones & ribbon 17.5cm x 12.5cm

Metal cross with stones & ribbon

17.5cm x 12.5cm

17.5cm x 12.5cm

### Baby Baptism

Cards have gold/silver foil highlights • Embossed • 1 design Individually cello wrapped • Packed 6s with an envelope

May God protect your baby girl And bless you from above With everlasting happiness And with His precious love 22661 mantulati on the Baptism of your baby boy With Congratulation With Blessings se To celebrate the Baptism on your Baptism + 22661 22658 To Celebrate the Baptism With Blessings On Your Baptism - Girl 17cm x 11.5cm of your Baby Boy 17cm x 11.5cm 22660 22659 To Celebrate the Baptism With Blessings of your Baby Girl 17cm x 11.5cm On Your Baptism - Boy 17cm x 11.5cm

inside 22658

your Baby Girl

11