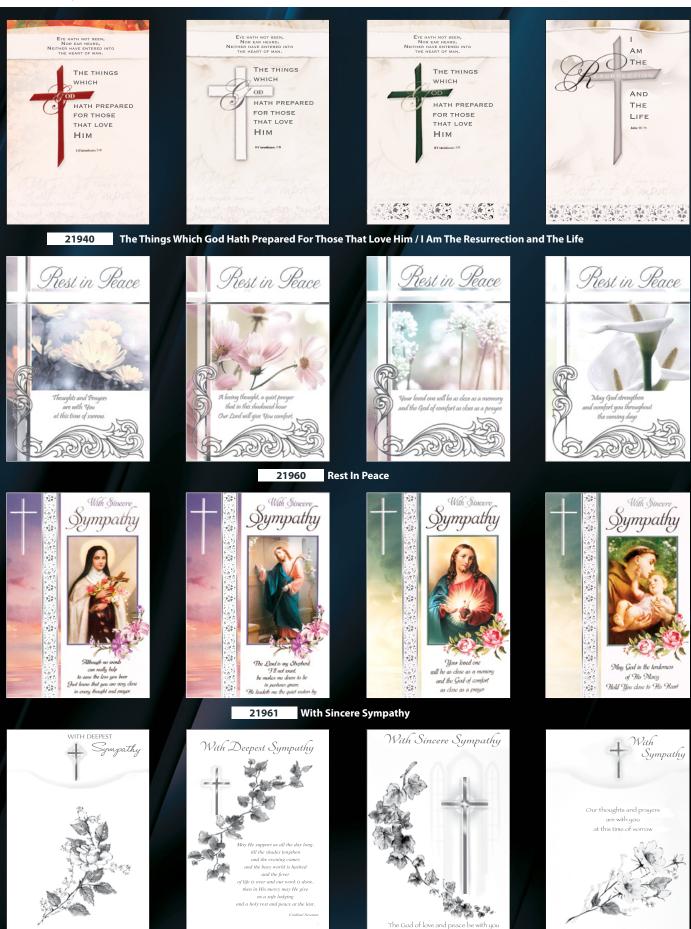

### Adult Baptism & Welcome Into The Church

Cards have silver foil highlights • Embossed Individually cello wrapped • Packed 12s with an envelope (unless stated otherwise)

Thoughts and prayers are with you at this time of sorrow Rest In Peace • Parchment card with mother of pearl foiling • 17cm x 12cm • 4 designs 21916 With Deepest Sympathy Mass For With Sympathy

21992 With Sympathy 17.5cm x 12.5cm 3-Dimensional • 1 design Individually cello wrapped with envelope • Packed 6s

21993 With Sympathy 17.5cm x 12.5cm 3-Dimensional • 1 design Individually cello wrapped with envelope • Packed 6s

Thoughts and Prayers are with you at this time

> 21366 With Deepest Sympathy 17cm x 11cm • 1 design Individually cello wrapped with envelope Packed 6s