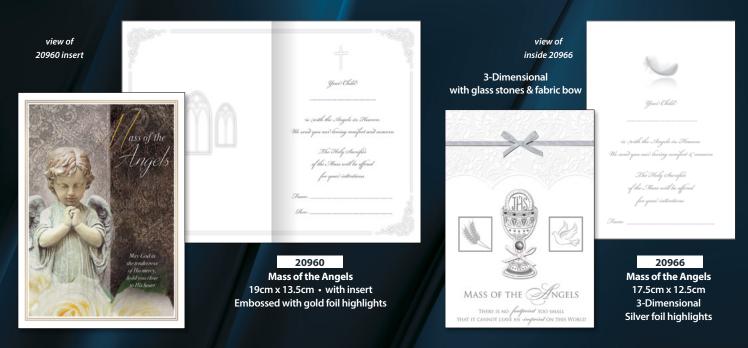

## Mass of the Angels

SINGLE FOLD • Cards have gold/silver foil highlights • 1 design Individually cello wrapped • Packed 6s with an envelope