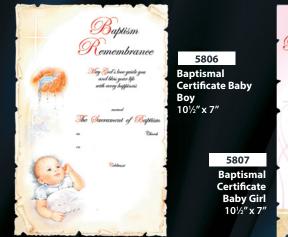

### **Baptism Certificates**

All certificates have gold foil highlights 1 Design • Packed 12s or 100s

5814 Baptismal Certificate • 10" x 8"

5815 Baptismal Certificate 10¼" x 7"

5816 Baptismal Certificate 10½" x 7"

5817 Baptismal Certificate 10½" x 7"

5819 Baptismal Certificate 10½" x 7"