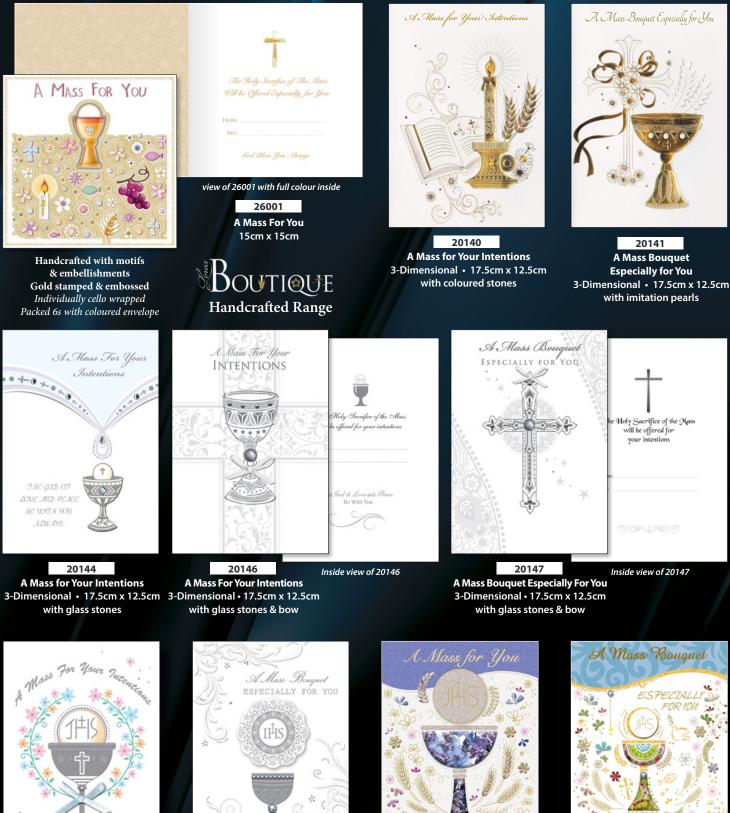

### Mass Bouquet Parchment Cards

Cards have gold/silver foil highlights • Embossed • 1 design (except where stated otherwise) Individually cello wrapped • Packed 6s with an envelope

### **3-Dimensional Mass Bouquet**

Handcrafted cards have gold/silver foil highlights • Embossed • 1 design Individually cello wrapped • Packed 6s with an envelope

Our 3-Dimensional cards are printed on premium paper with fabric, metal decorations and embellishments

20148 A Mass For Your Intentions **3-Dimensional** 17.5cm x 12.5cm

36

20149 A Mass Bouquet Especially For You **3-Dimensional** 17.5cm x 12.5cm

20150 A Mass For You **3-Dimensional** 17.5cm x 12.5cm