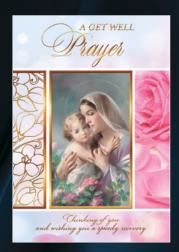

### Get Well

Cards have gold/silver foil highlights • Embossed • 1 design (except 25011) Individually cello wrapped • Packed 6s with an envelope

25010 A Get Well Prayer 17cm x 12cm • Parchment card with Mother of Pearl foiling