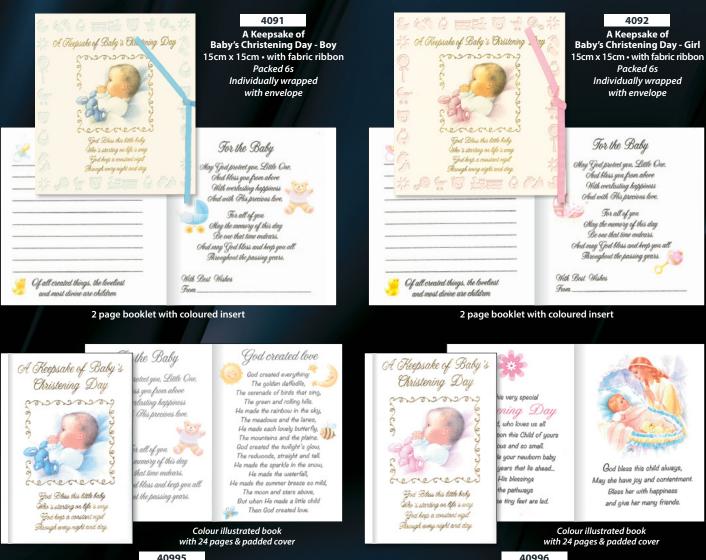

A Keepsake of Baby's Christening Day - Girl

13.5cm x 10cm • Singly packed

### Christening Keepsake Booklets & Books

All Christening keepsakes have gold/silver foil highlights

40995 A Keepsake of Baby's Christening Day - Boy 13.5cm x 10cm • Singly packed