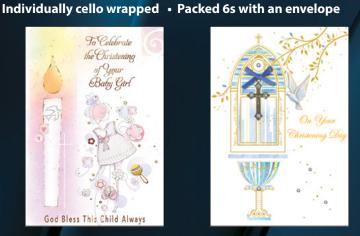

### Christening

Cards have gold/silver foil highlights • Embossed • 1 design Individually cello wrapped • Packed 6s with an envelope

22648 On Your Christening 3-Dimensional • 17.5cm x 12.5cm Metal cross with stones & fabric bow

Christening Celebrations - Boy

19cm x 13.5cm • with insert

### Christening

Cards have gold/silver foil highlights • Embossed • 1 design

To Celebrate the Christening of your Baby Boy God Bless This Child Always

22703 To Celebrate the **Christening of Your Baby Boy** 17cm x 11.5cm

22704 To Celebrate the Christening of Your Baby Girl 17cm x 11.5cm

22721 **On Your Christening Day - Boy** 3-Dimensional • 17.5cm x 12.5cm Metal cross with stones & fabric bow

22722 On Your Christening Day - Girl 3-Dimensional • 17.5cm x 12.5cm Metal cross with stones & fabric bow