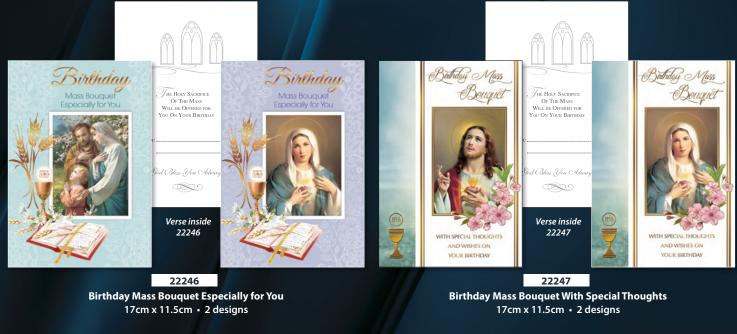

### Birthday Mass Bouquet

Cards have gold/silver foil highlights • Embossed • 1 design (except 22246 & 22247) Individually cello wrapped • Packed 6s with an envelope

22263

**Birthday Mass Bouquet** 

with insert • 19cm x 13.5cm

view of 22263 insert

22230 **Birthday Mass Bouquet** 17cm x 11.5cm

Birthday

Mass Bouquet THE HOLY SACRIFICE OF THE MASS WILL BE OFFERED FOR YOU ON YOUR BIRTHDAY

1 Bless You Always

Verse inside 22230

22231 **Birthday Mass Bouquet** 17cm x 11.5cm

000

Verse inside 22243

Verse inside 22238

22240 **Birthday Mass Bouquet** 17cm x 11.5cm

22243 A Birthday Mass Bouquet 17cm x 11.5cm

27

A Birthday Mass Bouquet **Especially For You** 17cm x 11.5cm

22238