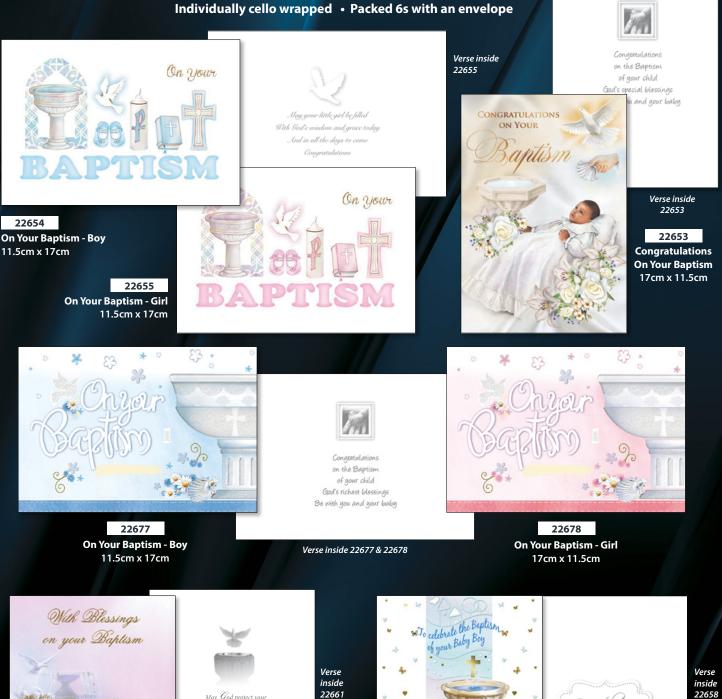

### **Baby Baptism**

Cards have gold/silver foil highlights • Embossed • 1 design Individually cello wrapped • Packed 6s with an envelope

17.5cm x 12.5cm

3-Dimensional Metal cross with stones & ribbon 17.5cm x 12.5cm

Metal cross with stones & ribbon

17.5cm x 12.5cm

17.5cm x 12.5cm

### Baby Baptism

Cards have gold/silver foil highlights • Embossed • 1 design Individually cello wrapped • Packed 6s with an envelope

May God protect your baby girl And bless you from above With everlasting happiness And with His precious love 22661 mantulati on the Baptism of your baby boy With Congratulation With Blessings se To celebrate the Baptism on your Baptism + 22661 22658 To Celebrate the Baptism With Blessings On Your Baptism - Girl 17cm x 11.5cm of your Baby Boy 17cm x 11.5cm 22660 22659 To Celebrate the Baptism With Blessings of your Baby Girl 17cm x 11.5cm On Your Baptism - Boy 17cm x 11.5cm

inside 22658

your Baby Girl

11