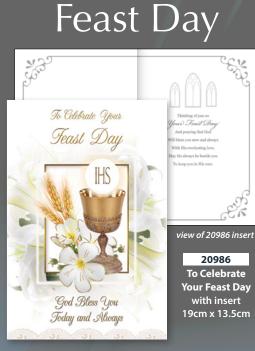

### Christening

Cards have gold/silver foil highlights • Embossed • 1 design

To Celebrate the Christening of your Baby Boy God Bless This Child Always

22703 To Celebrate the **Christening of Your Baby Boy** 17cm x 11.5cm