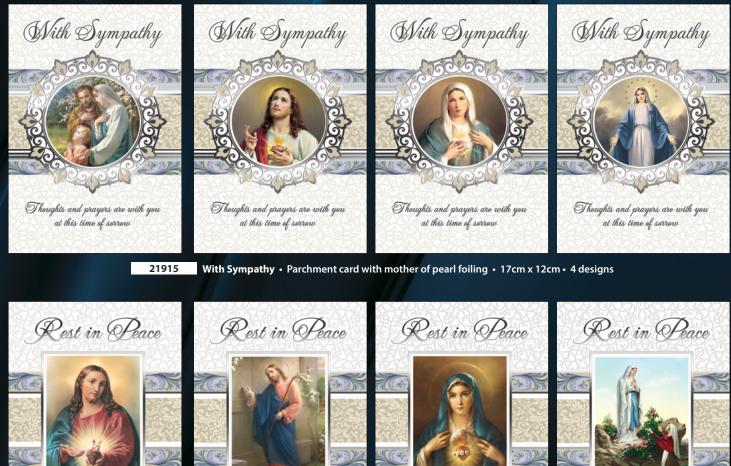

### Adult Baptism & Welcome Into The Church

Cards have silver foil highlights • Embossed Individually cello wrapped • Packed 12s with an envelope (unless stated otherwise)

Thoughts and prayers are with you at this time of sorrow Rest In Peace • Parchment card with mother of pearl foiling • 17cm x 12cm • 4 designs 21916 With Deepest Sympathy Mass For With Sympathy