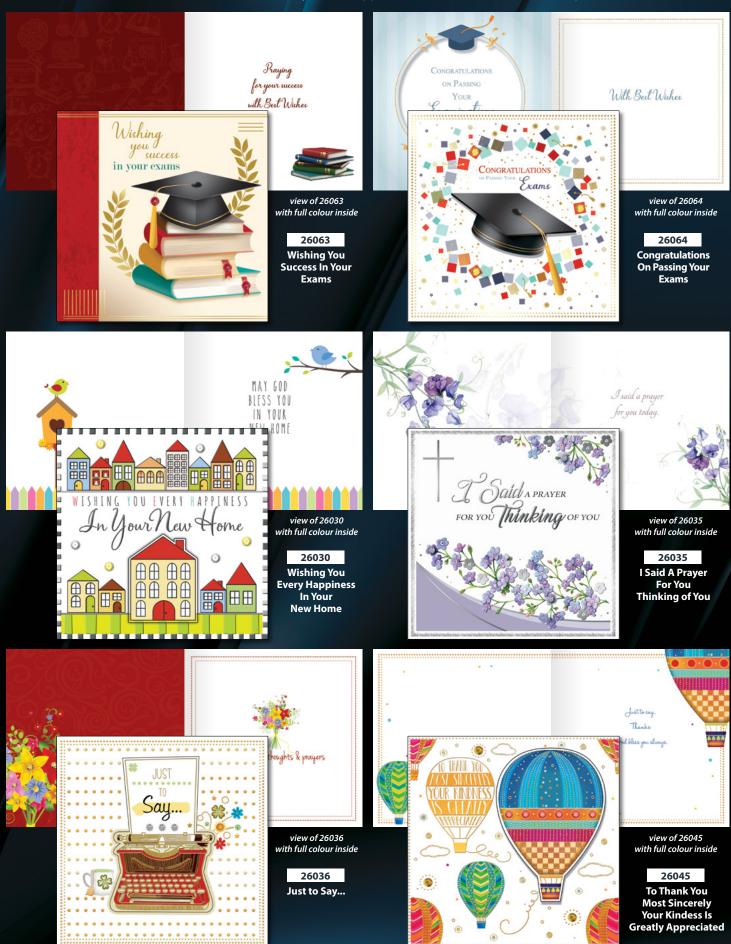

### Exams & Mass for Exams

Handcrafted with motifs & embellishments Gold stamped & embossed • Size 15cm x 15cm Individually cello wrapped • Packed 6s with coloured envelope

Cards have gold/silver foil highlights • Embossed • 1 design

With Best Wishes

26064 **Congratulations On Passing Your Exams** 

26063

**Wishing You Success In Your Exams** 

20885

Wishing You Success In Your Exams A Prayer For Success In Your Exams A Mass for Success in Your Exams with insert • 19cm x 13.5cm

20889 17cm x 11.5cm

20897