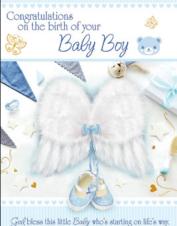

19cm x 13.5cm with insert

A little Baby Girl you are a Blessing a gift from Heaven above a precious Little Angel to cherish and love.

Ten little fingers And ten little toes The sweetest of smiles And a cute little nose, All these add up To the same precious thing A baby the greatest of gifts Life can bring.