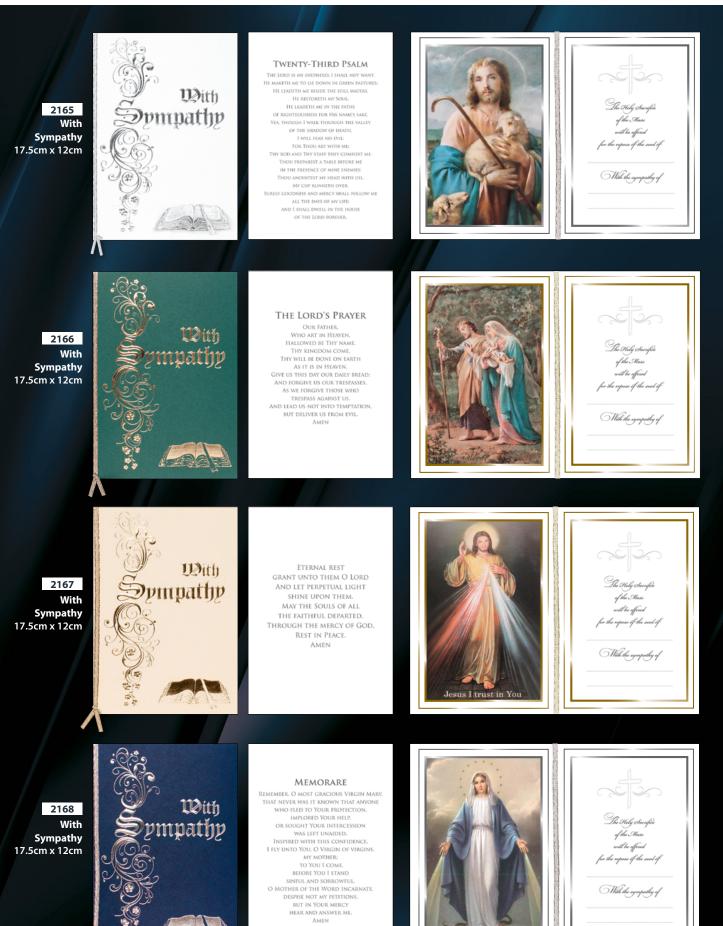

With Deepest SYMPATHY

HOUGHTS AND PRAYERS ARE WITH YOU AT THIS TIME OF SORROY

21907 With Deepest Sympathy 15cm x 10.5cm

ARE WITH YOU AT THIS TIME OF SORRO

With Sincere Sympathy

Rest in Peace

60

Cards have gold/silver foil highlights • 1 design Individually cello wrapped • Packed 6s with an envelope

#### De-luxe parchment cards printed on high quality board with coloured insert

Cards have gold/silver foil highlights • 1 design Individually cello wrapped • Packed 6s with an envelope

De-luxe parchment cards printed on high quality board with coloured insert

Cards have gold/silver foil highlights • 1 design Individually cello wrapped • Packed 6s with an envelope

#### De-luxe parchment cards printed on high quality board with coloured insert

Celebrant:

AMEN Cardinal Newman