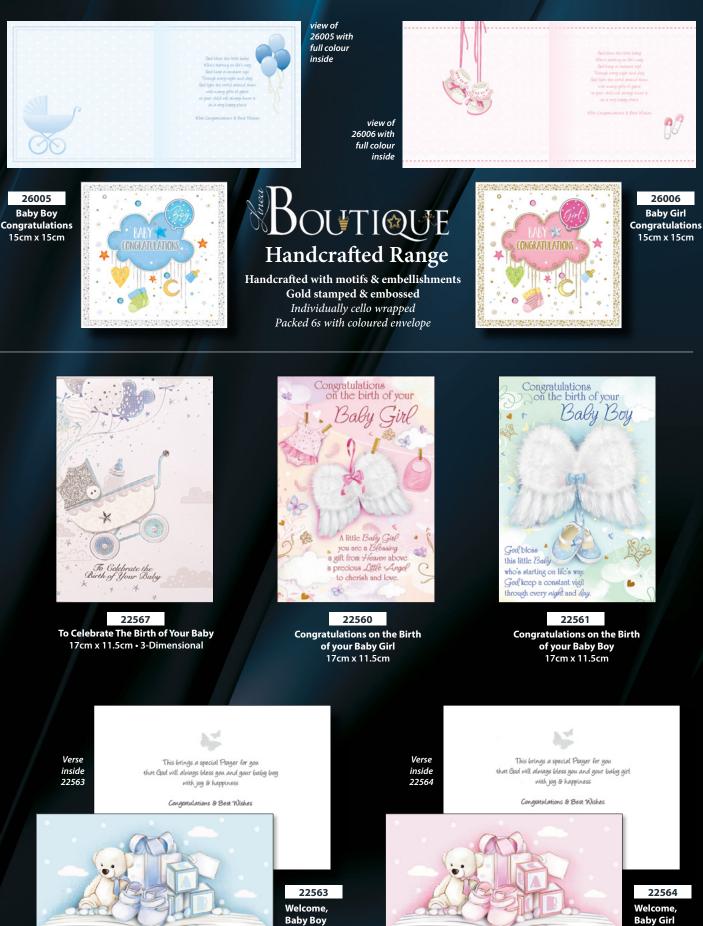

### **Baby Congratulations**

Cards have gold/silver foil highlights • Embossed • 1 design Individually cello wrapped • Packed 6s with an envelope

17cm x 11.5cm

Welcome, Baby Boy!

Baby Girl 17cm x 11.5cm

Welcome, Baby Girl!

### **Baby Congratulations**

Cards have gold/silver foil highlights • Embossed • 1 design Individually cello wrapped • Packed 6s with an envelope

19cm x 13.5cm with insert

Gad keep a constant vigil through every night and day.

22565 To Celebrate the Birth of Your Baby Boy 17.5cm x 12.5cm • 3-Dimensional with fabric bow & coloured stones

22568 To Celebrate the Birth of Your Baby Boy 17.5cm x 12.5cm • 3-Dimensional

view of 22575 & 22576 insert 22575 22576 Congratulations on the Birth **Congratulations on the Birth** of your Baby Boy of your Baby Girl

22566 To Celebrate the Birth of Your Baby Girl 17.5cm x 12.5cm • 3-Dimensional with fabric bow & coloured stones

22569

To Celebrate the Birth

of Your Baby Girl

17.5cm x 12.5cm • 3-Dimensional

Ten little fingers

And ten little toes,

The sweetest of smiles

And a cute little nose, All these add up To the same precious thing A baby the greatest of gifts Life can bring.

22673 **Congratulations on the Birth** of Your Baby Boy 17.5cm x 12.5cm • 3-Dimensional

19cm x 13.5cm with insert

A little Baby Girl you are a Blessing a gift from Heaven above a precious Little Angel to cherish and love.

Ten little fingers And ten little toes The sweetest of smiles And a cute little nose, All these add up To the same precious thing A baby the greatest of gifts Life can bring.

view of 22673 inside

22674 To Celebrate the Birth of Your Baby Girl 17.5cm x 12.5cm • 3-Dimensional

Ten little fingers And ten little toes, The sweetest of smiles And a cute little nose. All these add up To the same precious thing As baby the greatest of gifts Hife can bring.