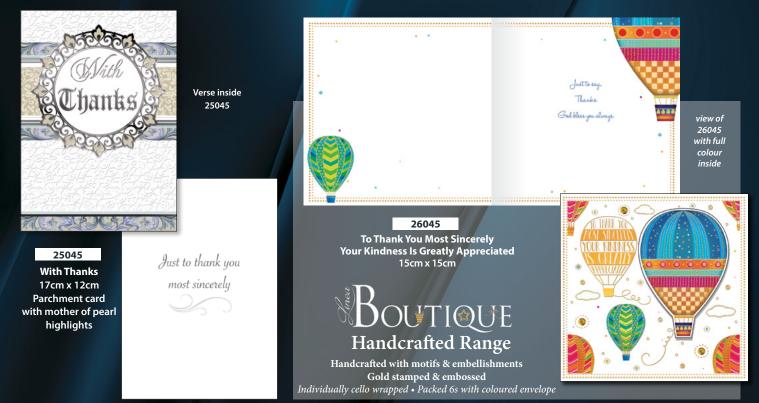

### Thank You

Page 3 is blank for your own personal message (except 22506) • 3 designs Not individually cello wrapped • Packed 12s with an envelope

22506 Thank You With Special Thanks 13.5cm x 8.5cm

22508 With Thanks

How beautiful a day can be when touched by the warmth of remembra With Thanks

How beautiful a day

can be when touched

by the warmth of remembrance

Just to say.

Kindness in words creates confidence Kindness in thinking creates profoundnes Kindness in giving creates love The second in a

22510 With Thanks 8.5cm x 13.5cm

With

22511 With Thanks 13.5cm x 8.5cm

Just to say... A special thank you your kindness is greatly app

22512

With Thanks 13.5cm x 8.5cm

Thanks With Thanks

in words creates confidence thinking creates profoundness tss in giving creates love

22513 With Thanks Thank You With Special Thanks 13.5cm x 8.5cm

Thank You