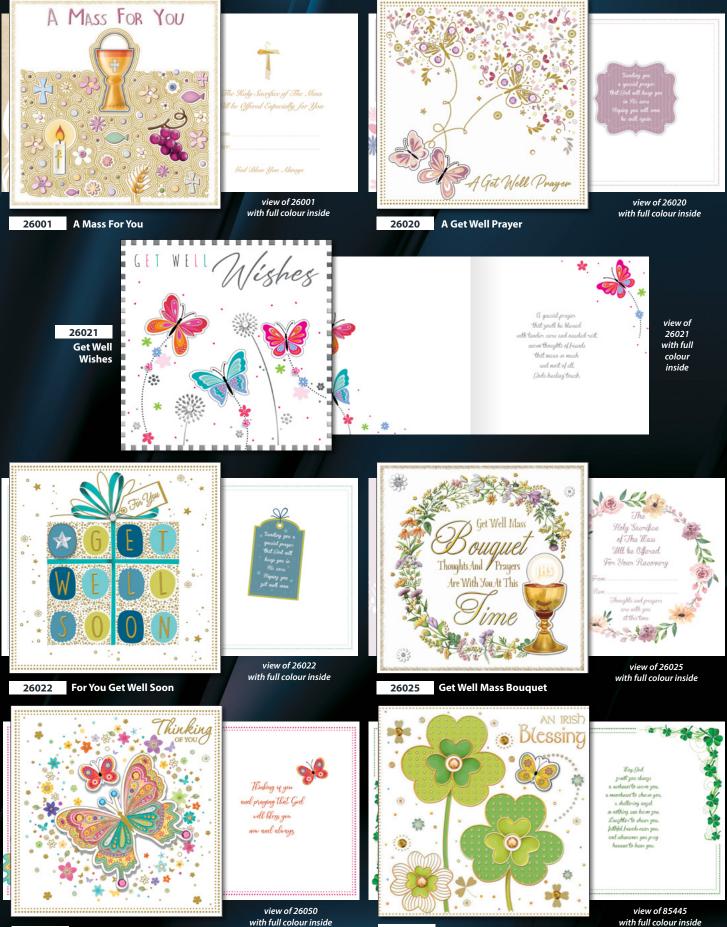

### Get Well

Cards have gold/silver foil highlights • Embossed • 1 design (except 25011) Individually cello wrapped • Packed 6s with an envelope

25010 A Get Well Prayer 17cm x 12cm • Parchment card with Mother of Pearl foiling

### Get Well

Cards have gold/silver foil highlights • Embossed • 1 design (except where stated otherwise) Individually cello wrapped • Packed 6s with an envelope

20202A Get Well Prayer17cm x 11.5cm • 2 designs

**23110** A Get Well Prayer 17cm x 11.5cm • 2 designs

20199 A Get Well Prayer 17cm x 11.5cm

20200 A Get Well Prayer 17cm x 11.5cm

20211 Get Well Wishes 17cm x 11.5cm

20213 A Get Well Prayer 17cm x 11.5cm

20214 A Get Well Prayer 17cm x 11.5cm

### Get Well Mass Bouquet

26025 Get Well Mass Bouquet 15cm x 15cm

### BOUTIQUE Handcrafted Range

Handcrafted with motifs & embellishments Gold stamped & embossed Individually cello wrapped Packed 6s with coloured envelope

Floly Sacrifice of The Mass Will be Offered

For Your Recovery

Thoughts and prayer

are with you at this time

Cards have gold/silver foil highlights • Embossed • 1 design (except where otherwise stated) Individually cello wrapped • Packed 6s with an envelope

22377 Get Well Mass Bouquet 17.5cm x 12cm Parchment card with colour insert

The Holy Sacrifice of the Mass will be offered

for your

Get Well Mass

Bouquet

view of 26025 with full colour inside

25013 A Get Well Mass Bouquet 17cm x 12cm Parchment card • 2 designs with Mother of Pearl foiling

### BOUTIQUE HANDCRAFTED CARD RANGE

Handcrafted with motifs & embellishments • Gold stamped & embossed Size: 15cm x 15cm • Individually cello wrapped • Packed 6s with colour envelope

26050 Thinking of You

85445 An Irish Blessing