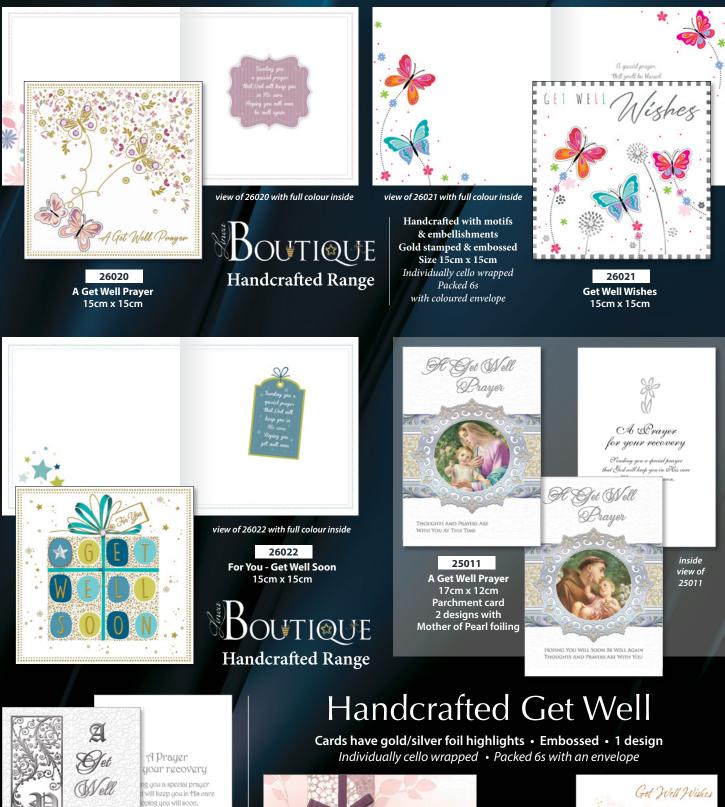

### Get Well

Cards have gold/silver foil highlights • Embossed • 1 design (except 25011) Individually cello wrapped • Packed 6s with an envelope

25010 A Get Well Prayer 17cm x 12cm • Parchment card with Mother of Pearl foiling

aver

be well again.

24019 Get Well Wishes Handcrafted • 12cm x 17cm

Get Well Wishes

SPECIAL PRICE

### Get Well

Cards have gold/silver foil highlights • Embossed • 1 design (except where stated otherwise) Individually cello wrapped • Packed 6s with an envelope

20202A Get Well Prayer17cm x 11.5cm • 2 designs

**23110** A Get Well Prayer 17cm x 11.5cm • 2 designs

20199 A Get Well Prayer 17cm x 11.5cm

20200 A Get Well Prayer 17cm x 11.5cm

20211 Get Well Wishes 17cm x 11.5cm

20213 A Get Well Prayer 17cm x 11.5cm

20214 A Get Well Prayer 17cm x 11.5cm

20217 Get Well Wishes 17cm x 11.5cm

20220 A Get Well Prayer 17cm x 11.5cm

23101 A Get Well Prayer 17cm x 11.5cm