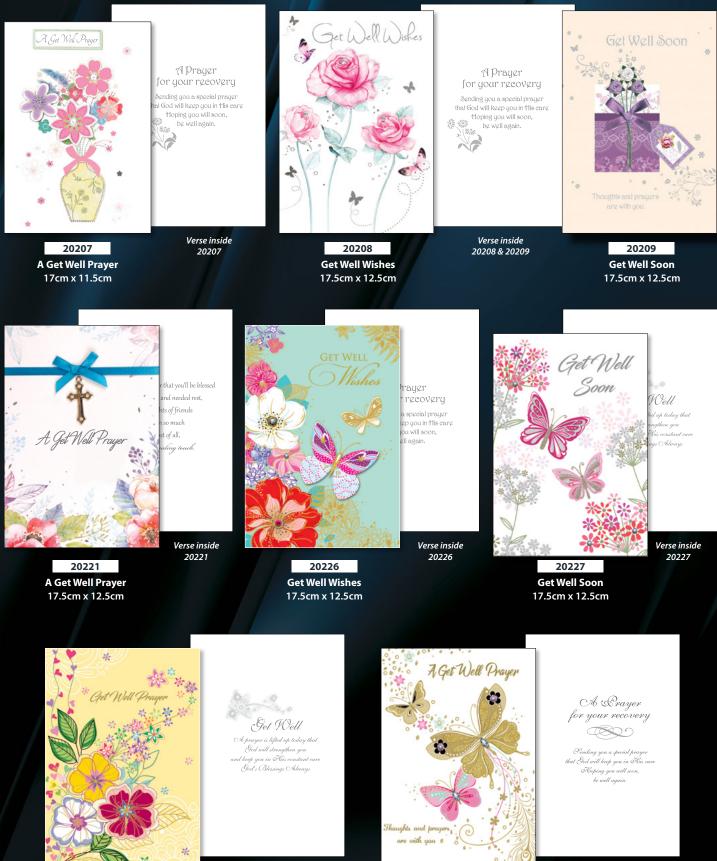

### Get Well

Cards have gold/silver foil highlights • Embossed • 1 design (except where stated otherwise) Individually cello wrapped • Packed 6s with an envelope

20202A Get Well Prayer17cm x 11.5cm • 2 designs

**23110** A Get Well Prayer 17cm x 11.5cm • 2 designs

20199 A Get Well Prayer 17cm x 11.5cm

20200 A Get Well Prayer 17cm x 11.5cm

20211 Get Well Wishes 17cm x 11.5cm

20213 A Get Well Prayer 17cm x 11.5cm

20214 A Get Well Prayer 17cm x 11.5cm

20217 Get Well Wishes 17cm x 11.5cm

20220 A Get Well Prayer 17cm x 11.5cm

23101 A Get Well Prayer 17cm x 11.5cm

20228 Get Well Prayer 17.5cm x 12.5cm Verse inside 20228

20229 A Get Well Prayer 17.5cm x 12.5cm Verse inside 20229

### Get Well with Inserts

Cards have gold/silver foil highlights (except where stated otherwise) • Embossed • 1 design Individually cello wrapped • Packed 6s with an envelope

view of 20219 insert

20219 **Get Well Soon** Purple foil highlights with insert • 19cm x 13.5cm

20222 A Get Well Prayer with insert • 19cm x 13.5cm