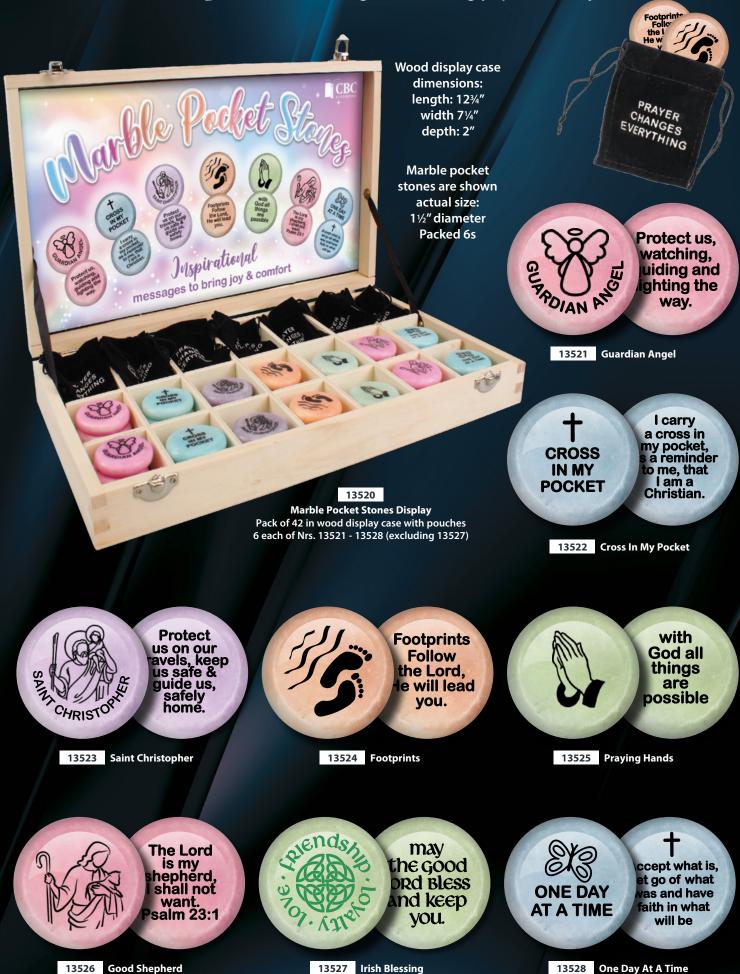

## Marble Pocket Stones

### with inspiration messages to bring joy & comfort

25

24

23

22

6

00

ဖ