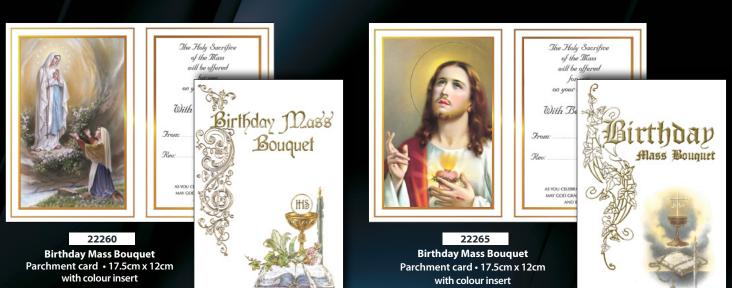

### Birthday Mass Bouquet

Cards have gold/silver foil highlights • Embossed • 1 design (except where stated otherwise) Individually cello wrapped • Packed 6s with an envelope

25022 **Birthday Mass Bouquet** Parchment card • 17cm x 12cm with mother of pearl foiling