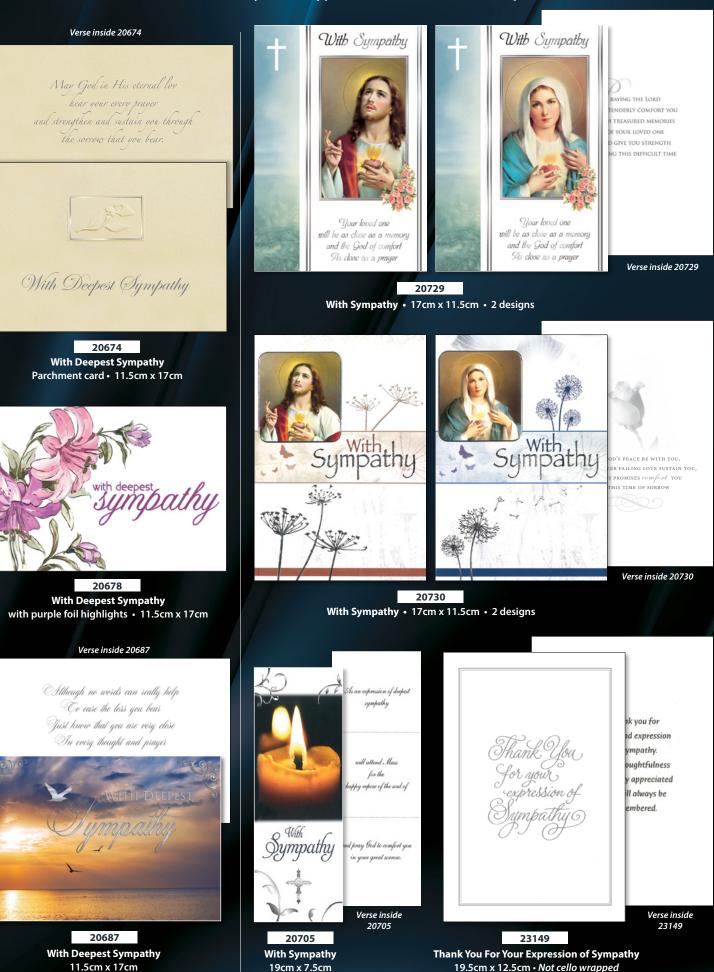

20695 With Deepest Sympathy Parchment card with coloured insert 17.5cm x 12cm

Thinking of you at this sad time

20696 With Deepest Sympathy Parchment card with coloured insert 17.5cm x 12cm

Thinking of you at this sad time

Cards have gold/silver foil highlights • Embossed • 1 design (except where stated otherwise) Individually cello wrapped • Packed 6s with an envelope

20675 With Sincere Sympathy with insert • 19cm x 13.5cm

view of 20675 insert

20691 With Sincere Sympathy with insert • 19cm x 13.5cm

view of 20691 insert

20750 With Heartfelt Sympathy Handcrafted 17.5cm x 12.5cm

20751 Sincere Sympathy Handcrafted • with metal cross 17.5cm x 12.5cm

20753 With Deepest Sympathy 3-Dimensional • with metal cross, stones & fabric bow 17.5cm x 12.5cm

20754 With Sympathy 3-Dimensional 17.5cm x 12.5cm

20755 With Deepest Sympathy **3-Dimensional** 17.5cm x 12.5cm

view of page 3

20756 Sincere Sympathy **3-Dimensional** 17.5cm x 12.5cm

view of page 3

D'S PEACE BE WITH YOU

Cards have gold/silver foil highlights • Embossed • 2 designs • Individually cello wrapped • Packed 6s with an envelope

20732 With Sympathy with insert • 19cm x 13.5cm

20723 With Sympathy 17cm x 11.5cm

20724 With Deepest Sympathy 17cm x 11.5cm

20727 With Sympathy / Sincere Sympathy 17cm x 11.5cm

20728 With Sympathy 17cm x 11.5cm