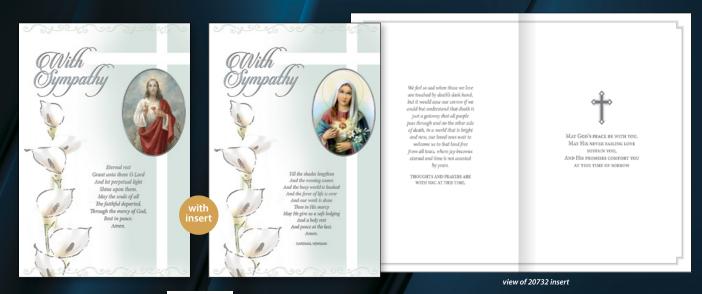

20732 With Sympathy with insert • 19cm x 13.5cm

20723 With Sympathy 17cm x 11.5cm

20724 With Deepest Sympathy 17cm x 11.5cm

20727 With Sympathy / Sincere Sympathy 17cm x 11.5cm

20728 With Sympathy 17cm x 11.5cm