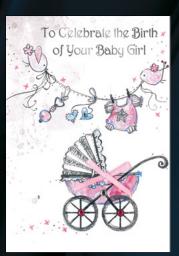

22566 To Celebrate the Birth of Your Baby Girl 17.5cm x 12.5cm • 3-Dimensional with fabric bow & coloured stones

22569

To Celebrate the Birth

of Your Baby Girl

17.5cm x 12.5cm • 3-Dimensional

Ten little fingers