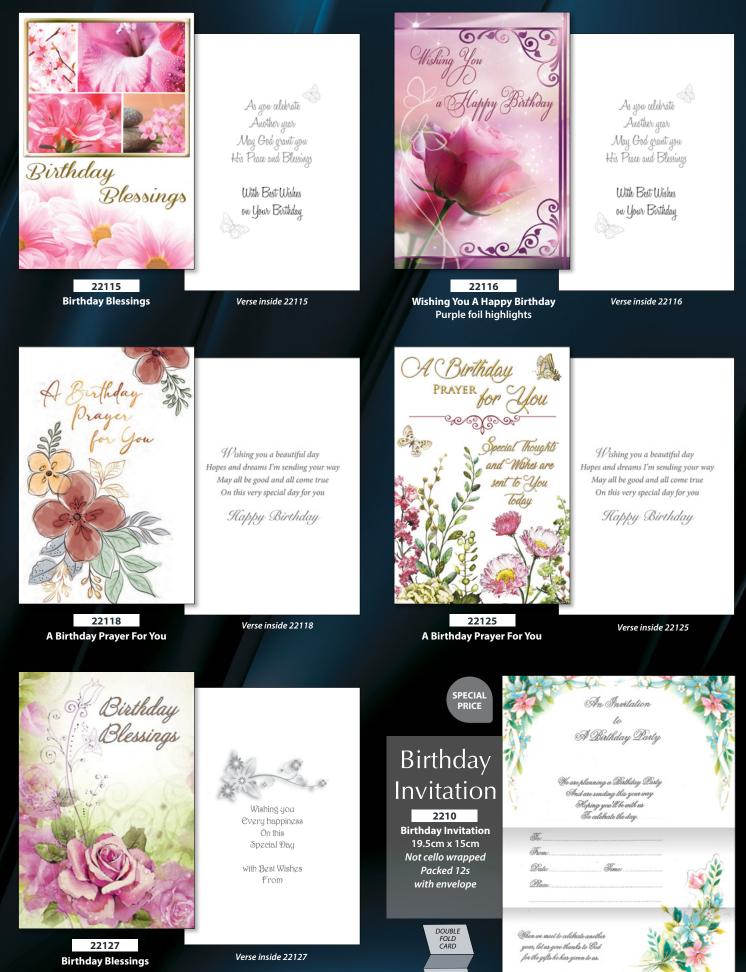

rayer

rthdap

25020

A Prayer on Your Birthday

Parchment card • 17cm x 12cm • with mother of pearl foiling

22117 Birthday Blessings with insert • 19cm x 13.5cm

<section-header>

view of 22117 insert

fils gou epiperale finother gear May God grant gou fils Peace and Bleasinga

With Best Wishes

on Your Birthday

22130 A Prayer on Your Birthday with insert • 19cm x 13.5cm

view of 22130 insert

22136 A Prayer on Your Birthday with insert • 19cm x 13.5cm view of 22136 insert

22120

A Birthday Prayer For You

17.5cm x 11.5cm • 2 designs

22105 Happy Birthday / To Celebrate Your Birthday 17.5cm x 11.5cm • 2 designs

Special Thoughts and Wishes are sent to You Today

Special Thoughts and Wishes are sent to You Today

May God Bless You with Joy, with Realth, with Love, with Peace.

22121 Birthday Blessings 17.5cm x 11.5cm • 2 designs

22137 Birthday Blessings 17.5cm x 11.5cm • 2 designs

22129 Birthday Blessings 17.5cm x 11.5cm • 2 designs