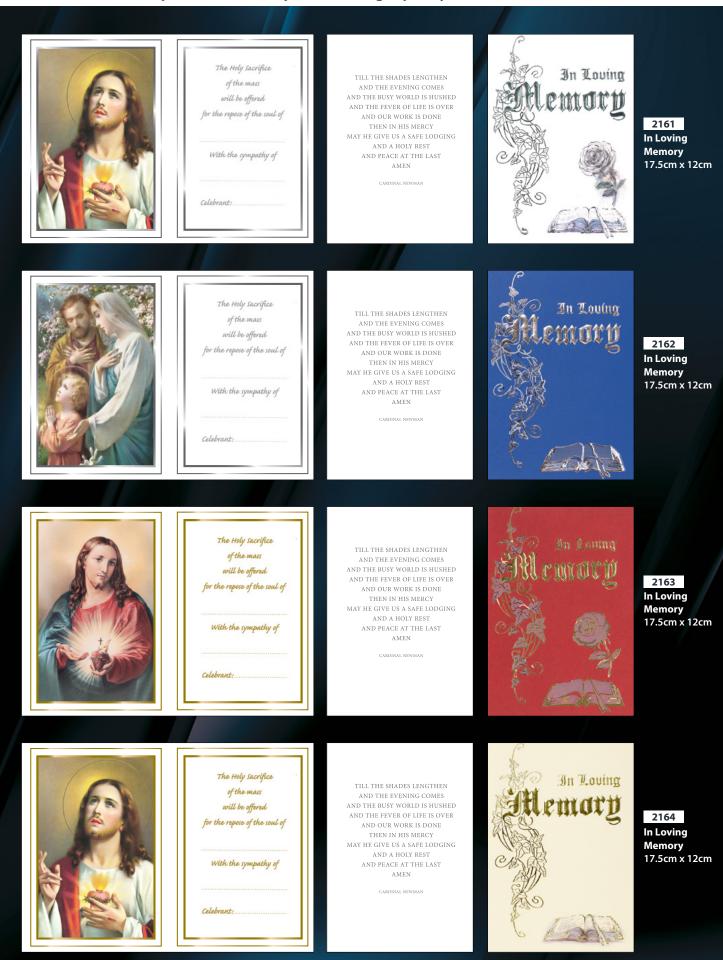

#### QUANTITY DISCOUNT: 10% Discount - 6 Gross & Over • 20% Discount - 20 Gross & Over

With the sympathy of

Holy Sacrifice of the Mass will be offered for the repose of the soul of

The

Rev.

With Sincere

Sympathy

With Deepest SYMPATHY

HOUGHTS AND PRAYERS ARE WITH YOU AT THIS TIME OF SORROY

21907 With Deepest Sympathy 15cm x 10.5cm

ARE WITH YOU AT THIS TIME OF SORRO

With Sincere Sympathy

Rest in Peace

60

Cards have gold/silver foil highlights • 1 design Individually cello wrapped • Packed 6s with an envelope

#### De-luxe parchment cards printed on high quality board with coloured insert

Celebrant:

AMEN Cardinal Newman