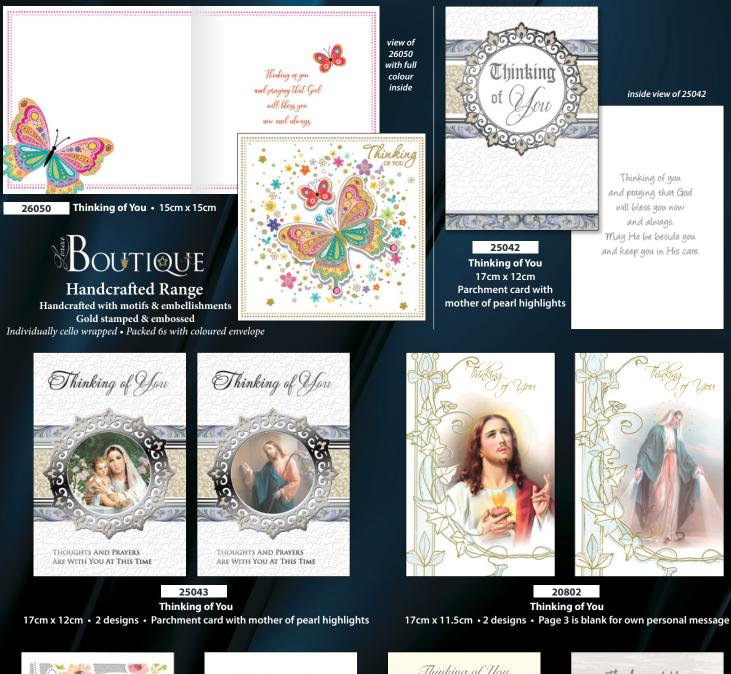

### BOUTIQUE HANDCRAFTED CARD RANGE

Handcrafted with motifs & embellishments • Gold stamped & embossed Size: 15cm x 15cm • Individually cello wrapped • Packed 6s with colour envelope

26050 Thinking of You

# Thinking of You

Cards have gold/silver foil highlights • Embossed • 1 design (except 20802 & 25043) Individually cello wrapped • Packed 6s with an envelope

20803 Thinking of You 3-Dimensional 17.5cm x 12.5cm

# Thinking of You

Cards have gold/silver foil highlights • Embossed • 1 design Individually cello wrapped • Packed 6s with an envelope

20811 Thinking of You 17cm x 11.5cm

20815 Thinking of You 17cm x 11.5cm