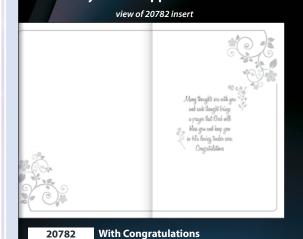

#### Congratulations

Cards have gold/silver foil highlights • Embossed • 1 design Individually cello wrapped • Packed 6s with an envelope

with Congratulations with insert • 19cm x 13.5cm