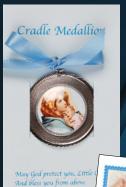

### Baby Cradle Medallions

All cradle medallions are supplied on 23cm x 10cm backing card with 7.5cm x 5.5cm gift card Singly boxed in clear acetate box

And bless you from above. With everlasting happiness, And with His precious love. May you stay close to Jesus throughout your life and may He keep you alway in His unending love.

34431 Baby Girl Cradle Set Plastic Medallion & Gift Card

34432 Baby Boy Cradle Set Plastic Medallion & Gift Card

May God protect you, Little C And bless you from above. With everlasting happinoss. And with His precious love. May you stay close to Jesue throughout your life and may He keep you about in His unending love.

3444/BOY Baby Boy Cradle Set Metal Medallion & Gift Card

May God protect you, Litt And bless you from above. With evertasting happiness And with His precious low May you stay close to Jess throughout your life and may He keep you alw in His unending low.