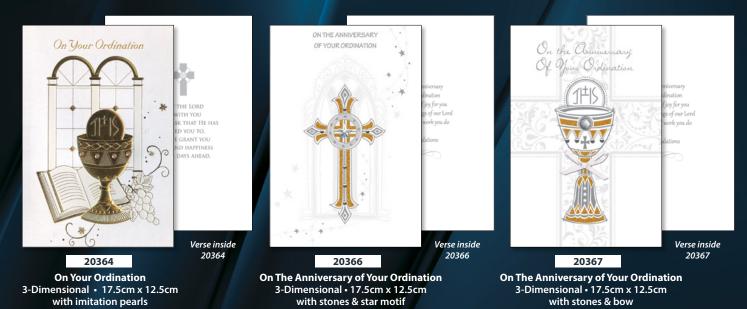

### Ordination

Cards have gold/silver foil highlights • Embossed • 1 design Individually cello wrapped • Packed 6s with an envelope

view of 20353 insert

20349 To Celebrate Your Ordination 17cm x 11.5cm

20350 To Celebrate Your Ordination 17cm x 11.5cm

To Celebrate The Anniversary of Your Ordination 17cm x 11.5cm

MAY THE LORD BE WITH YOU IN THE TASK THAT HE HAS CALLED YOU TO, MAY HE GRANT YOU PEACE AND HAPPINESS IN THE DAYS AHEAD.

20354 On The Special Occasion Of Your Ordination with insert • 19cm x 13.5cm