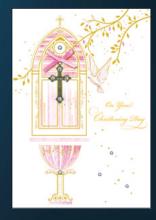

### Christening

Cards have gold/silver foil highlights • Embossed • 1 design Individually cello wrapped • Packed 6s with an envelope

22648 On Your Christening 3-Dimensional • 17.5cm x 12.5cm Metal cross with stones & fabric bow

22704 To Celebrate the Christening of Your Baby Girl 17cm x 11.5cm

22721 **On Your Christening Day - Boy** 3-Dimensional • 17.5cm x 12.5cm Metal cross with stones & fabric bow

22722 On Your Christening Day - Girl 3-Dimensional • 17.5cm x 12.5cm Metal cross with stones & fabric bow