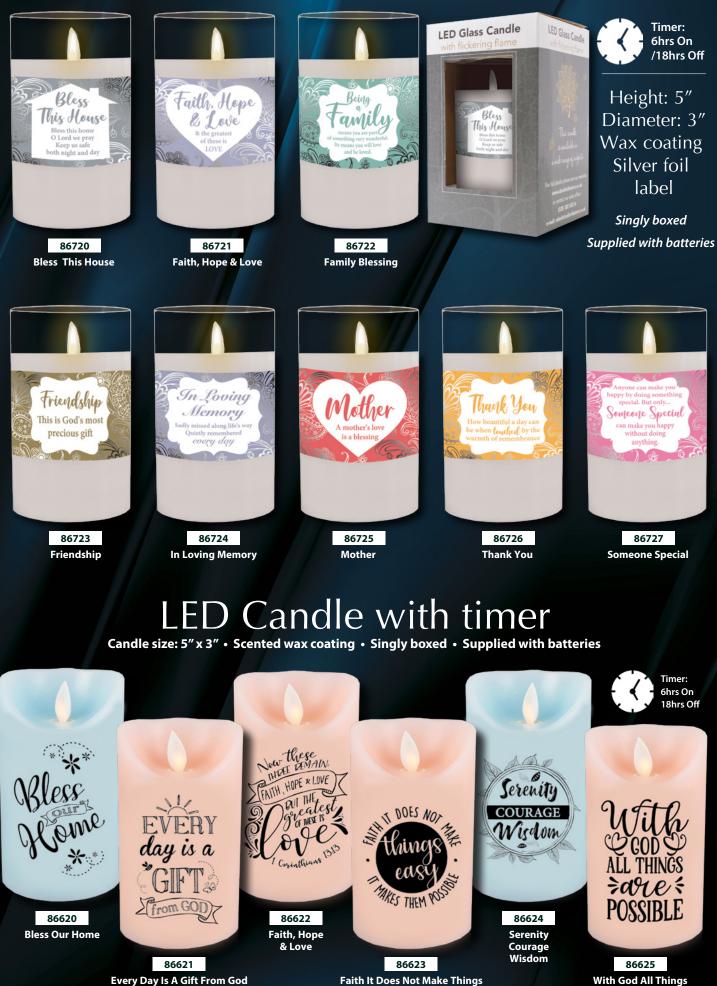

# LED Candle in Glass Jar

**Easy It Makes Them Possible** 

80

With God All Things Are Possible