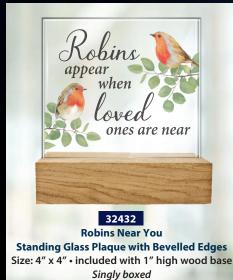

# - Key Ring & Pendant with Prayer Card

PREAR WHEN LOVED ONES ARE NEAR This a passage not a place to stay. This in not a sign of weakness nor a lack of faith... It is the price of Lover Without Content 2000

 74240
 Metal Keyring with Enamelled Finish

 Size: 1" x 1¾" • Singly Carded • Packed in 6s

69025

Robins Near You Pendant with Silver Plated Medal Pendant 1¾" with 18" chain Prayer Card with artwork and verse Singly gift boxed