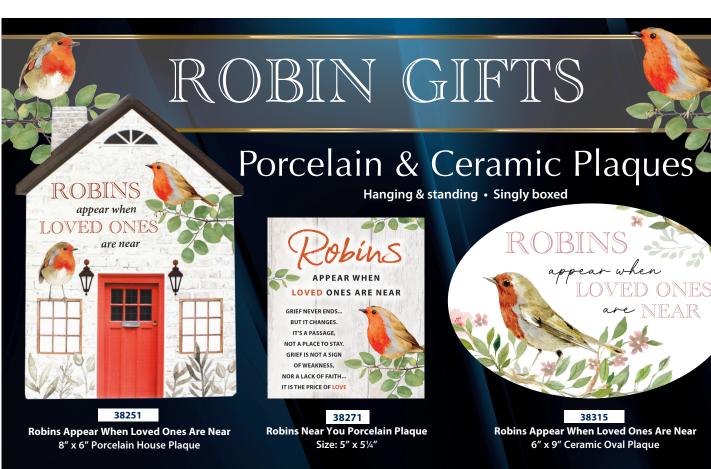

### Glass Plaque & Wood Photo Frame

#### AG57274

Robins Appear When Loved Ones Are Near 8" x 6" Wood Photo Frame Holds 5" x 31/2" photo Hinged Singly boxed