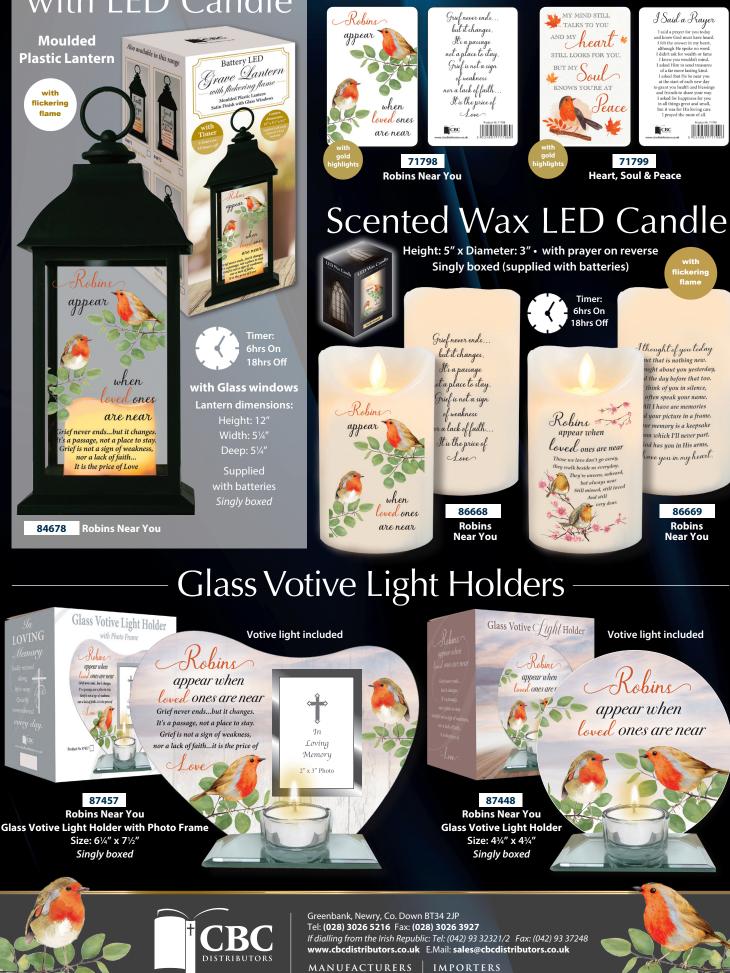

### Grave Lantern with LED Candle

## Laminated Prayer Cards

Leaflet size: 31/4" x 21/4" with prayer on reverse • Packed 12s