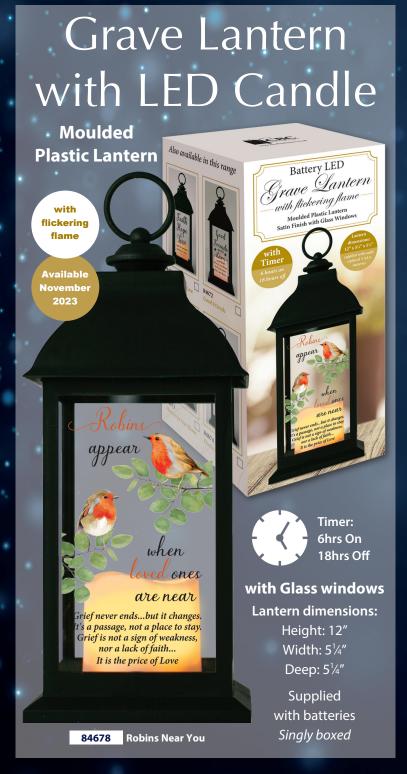

# Scented Christmas Wax LED Candle

Height: 5" x Diameter: 3"

86668 Robins Near You

flame

Prayer on reverse Supplied with batteries Singly boxed

Timer: 6hrs On 18hrs Off

All cards are foil stamped except where stated otherwise Card size: 17cm x 11.5cm (except where stated otherwise) Front of cards supplied with wording on front as shown with wording of your choice on pages 2 & 3