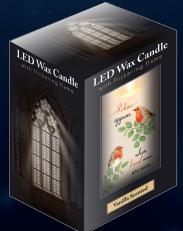

# Scented Christmas Wax LED Candle

Height: 5" x Diameter: 3"

86668 Robins Near You

flame

Prayer on reverse Supplied with batteries Singly boxed

Timer: 6hrs On 18hrs Off

All cards are foil stamped except where stated otherwise Card size: 17cm x 11.5cm (except where stated otherwise) Front of cards supplied with wording on front as shown with wording of your choice on pages 2 & 3