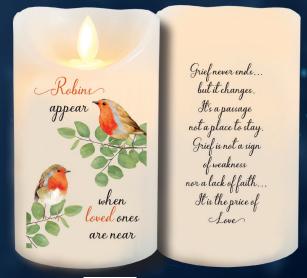

# Scented Christmas Wax LED Candle

Height: 5" x Diameter: 3"

86668 Robins Near You

flame

Prayer on reverse Supplied with batteries Singly boxed

Timer: 6hrs On 18hrs Off

All cards are foil stamped except where stated otherwise Card size: 17cm x 11.5cm (except where stated otherwise) Front of cards supplied with wording on front as shown with wording of your choice on pages 2 & 3