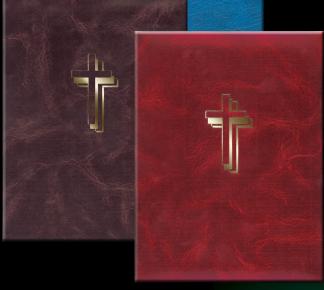

#### **Small Mass Binders**

Folded size: 13cm x 18cm with padded balacron cover

Binders available in burgundy & navy
The standard cover has a gold blocked cross

Cover available with a gold blocked cross or gold blocked chalice

#### Large Mass Binders

Folded size: 16.5cm x 21.5cm
with padded balacron cover

Available in blue, burgundy & brown (shown below)

Picture of your choice

Certificate with wording of your choice