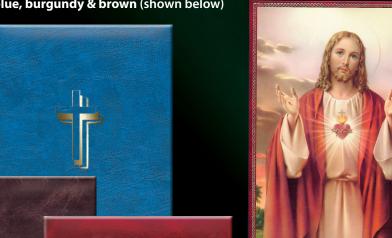

#### Large Mass Binders

Folded size: 16.5cm x 21.5cm
with padded balacron cover

Available in blue, burgundy & brown (shown below)

Picture of your choice

Certificate with wording of your choice