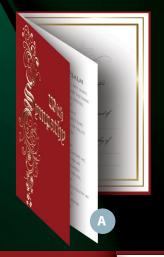

#### Create your own personalised de-luxe parchment card

Printed on high quality board and supplied with envelopes

**CARD FRONT** with gold/silver blocking

#### FRONT OF INSERT

see illustration opposite

Blank for wording of your choice

#### **PAGE 1 OF INSERT**

see illustration opposite

with colour picture of your choice with foiled border

#### **PAGE 2 OF INSERT**

see illustration opposite

Blank for wording of your choice with foiled border

**FRONT OF INSERT** Your own choice of wording here

PAGE 2 OF INSERT Your own choice of wording here

## with full colour inserts