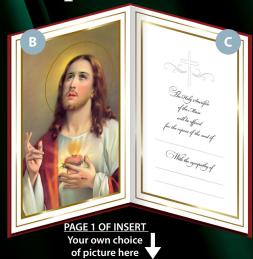

#### **PAGE 1 OF INSERT**

see illustration opposite

with colour picture of your choice with foiled border

#### **PAGE 2 OF INSERT**

see illustration opposite

Blank for wording of your choice with foiled border

**FRONT OF INSERT** Your own choice of wording here

PAGE 2 OF INSERT Your own choice of wording here

#### B Your choice of full colour picture selected from beautiful Italian artwork

Saint Anthony

The Crucifixion

**Divine Mercy** 

Good Shepherd

**Holy Family** 

Saint Joseph

Our Lady of Lourdes

Miraculous

Madonna & Child

Sacred Heart of Jesus 1

Sacred Heart of Jesus 2

**Sacred Heart of Mary** 