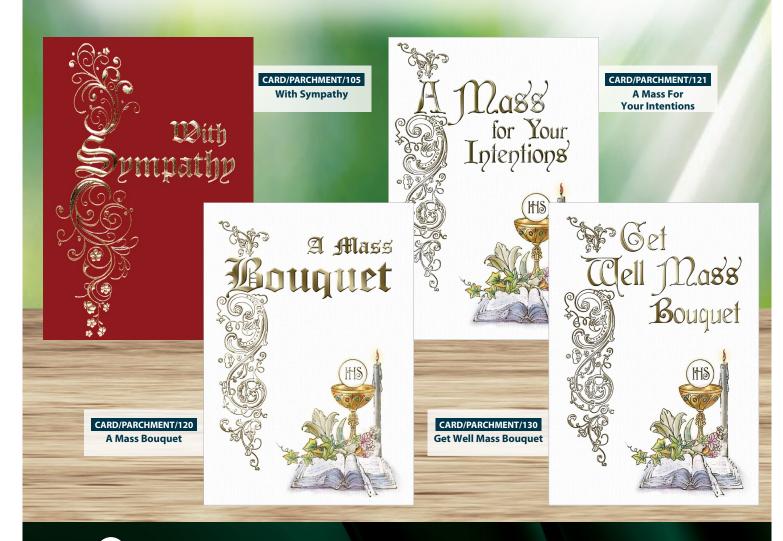

# Be-luxe Parchment Cards

CARD/PARCHMENT/101 With Sympathy

CARD/PARCHMENT/103

With Sympathy

CARD/PARCHMENT/102 With Sympathy

CARD/PARCHMENT/104 With Sympathy

#### Create your own personalised de-luxe parchment card

Printed on high quality board and supplied with envelopes

**CARD FRONT** with gold/silver blocking