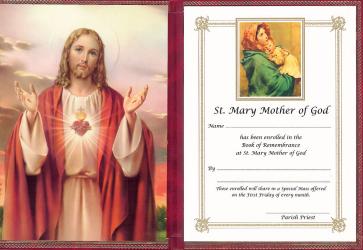

All binders are supplied with envelopes

**Examples showing binder certificates** 

#### Large Mass Binders

Folded size: 16.5cm x 21.5cm
with padded balacron cover

Available in blue, burgundy & brown (shown below)

Picture of your choice

Certificate with wording of your choice